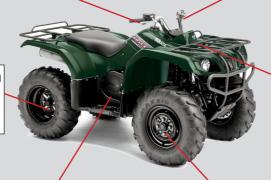

#### On Command

Push button selectable 2WD or 4WD especially useful when towing

## Parking Brake

Rear brake lever with Parking Brake lock is simple to engage

#### Sealed Rear Drum

Rear drum brake is sealed against dirt to ensure stopping power

#### F-N-R Gears

Conveniently located selection for Forward and Reverse gears

### **Ultramatic**

V-Belt drive provides instant power and downhill breaking

#### Front Disc Brakes

Hydraulic twin front discs provide massive stopping power